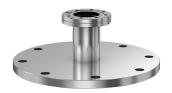

# **CF to ASA straight adapter nipple** 13.25" OD CF to 16" OD ASA straight adapter nipple

Part number: AN-1325-ASA-16

### **CF to ASA straight adapter nipple** 13.25" OD CF to 16" OD ASA straight adapter nipple

- Enables easy joining of two different flanges or fittings
- Most popular types & combinations listed
- Contact us at 800-824-4166 if you can't find exactly what you need

#### AN-1325-ASA-16

| Parameters        | Specifications                     |
|-------------------|------------------------------------|
| Flange 1          | DN 275 CF (13.25" OD)              |
| Adapter Type      | Straight Adapter                   |
| Flange 2          | DN 10 (16" OD)                     |
| Material          | 304 stainless                      |
| Tube OD           | 10″                                |
| Port Length       | 5.00″                              |
| Vacuum Range      | 1 · 10 <sup>-8</sup> mbar to 1 bar |
| Temperature Range | -20 °C to 150 °C                   |
| Weight            | 47 lbs                             |