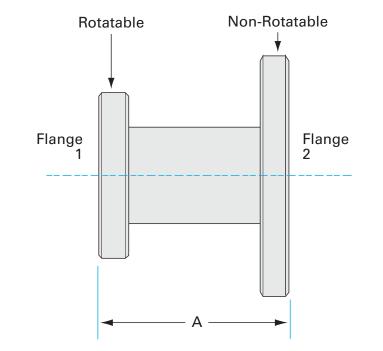

# **CF to ASA straight adapter nipple** 13.25" OD CF to 16" OD ASA straight adapter nipple

Part number: AN-1325-ASA-16

### **CF to ASA straight adapter nipple** 13.25" OD CF to 16" OD ASA straight adapter nipple

- Enables easy joining of two different flanges or fittings
- Most popular types & combinations listed
- Contact us at 800-824-4166 if you can't find exactly what you need

#### AN-1325-ASA-16

| Parameters        | Specifications                     |
|-------------------|------------------------------------|
| Flange 1          | DN 275 CF (13.25" OD)              |
| Adapter Type      | Straight Adapter                   |
| Flange 2          | DN 10 (16" OD)                     |
| Material          | 304 stainless                      |
| Tube OD           | 10″                                |
| Port Length       | 5.00″                              |
| Vacuum Range      | 1 · 10 <sup>-8</sup> mbar to 1 bar |
| Temperature Range | -20 °C to 150 °C                   |
| Weight            | 47 lbs                             |