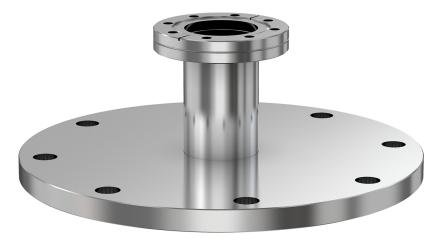

# **CF to ASA straight adapter nipple** 13.25" OD CF to 16" OD ASA straight adapter nipple

Part number: AN-1325-ASA-16

### **CF to ASA straight adapter nipple** 13.25" OD CF to 16" OD ASA straight adapter nipple

- Enables easy joining of two different flanges or fittings
- Most popular types & combinations listed
- Contact us at 800-824-4166 if you can't find exactly what you need

#### AN-1325-ASA-16

| Parameters        | Specifications                     |
|-------------------|------------------------------------|
| Flange 1          | DN 275 CF (13.25" OD)              |
| Adapter Type      | Straight Adapter                   |
| Flange 2          | DN 10 (16" OD)                     |
| Material          | 304 stainless                      |
| Tube OD           | 10″                                |
| Port Length       | 5.00″                              |
| Vacuum Range      | 1 · 10 <sup>-8</sup> mbar to 1 bar |
| Temperature Range | -20 °C to 150 °C                   |
| Weight            | 47 lbs                             |